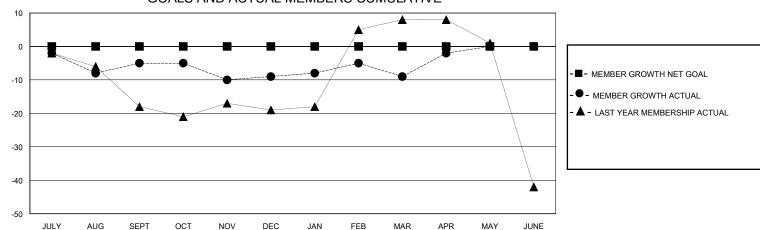

### GOALS AND ACTUAL MEMBERS CUMULATIVE

| DROPPED CLUBS: 0          |    | 38 CLUBS OF 72 ADDED 1 OR MORE<br>NEW MEMBERS | GENDER DISTRIBUTION  MALE 1,485 (82.27%) |              |   |
|---------------------------|----|-----------------------------------------------|------------------------------------------|--------------|---|
| DROPPED MEMBERS           |    |                                               | FEMALE                                   | 320 (17.73%) |   |
| DECEASED                  | 7  | CLICK HERE FOR CUMULATIVE                     | TOTAL FAMILY UNIT MEMBERS                |              | 0 |
| CLUB CANCELLED 0 OTHER 71 |    | MEMBERSHIP DATA                               | FAMILY MEMBERS PAYING HALF DUES          |              | 0 |
| ΤΟΤΔΙ                     | 78 |                                               |                                          |              |   |